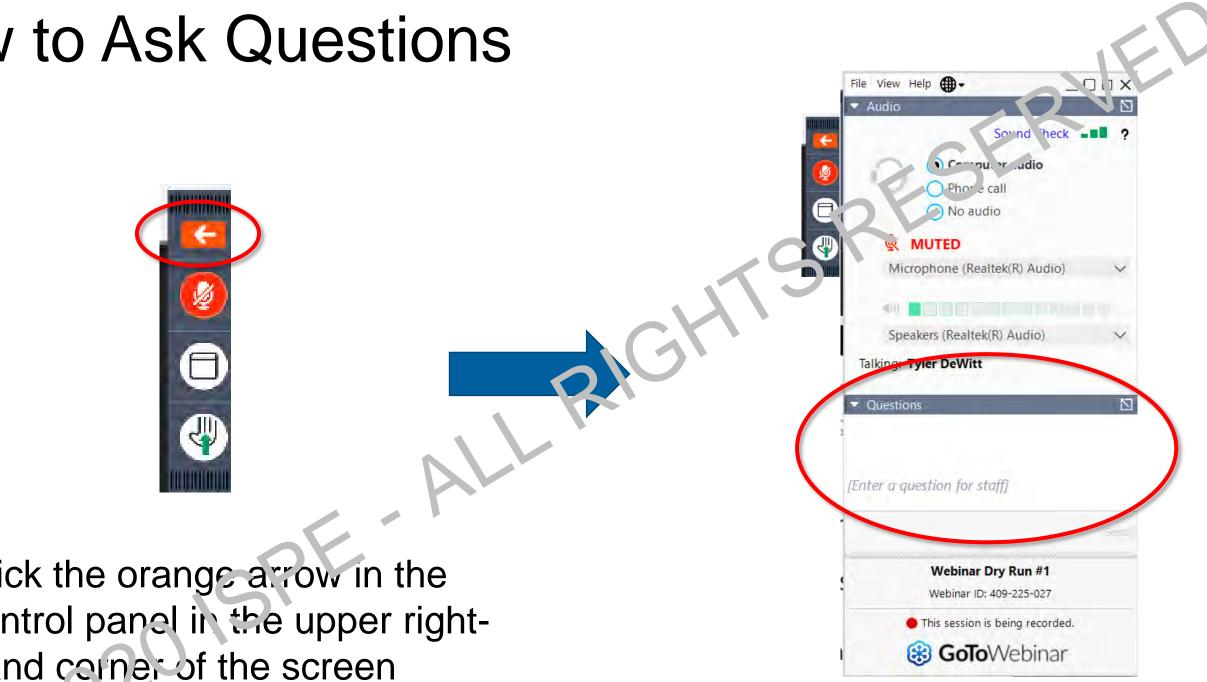

# How to Ask Questions

Click the orange arrow in the control panel in the upper righthand comer of the screen